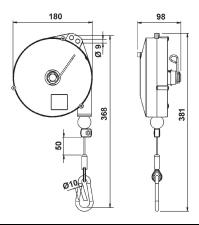

## **Fume A-Vent Spring Balancer Overhead Exhaust System**

Date 6/24 Part No.SDB-XXX Balancer Simple Drops TAB 2-F

**Fume-A-Vent** Overhead Systems are the user-friendly and cost-effective solution that meets a wide variety of demands. The Spring Balancer systems can incorporate many hose types and lifting configurations, all made in the U.S.A. Exhaust Hoses range from high-temperature silicone to medium-temperatures polyester. Our Spring Balancer Systems are a higher end system, known for usability, and high durability. We also offer ductwork, blower fans, and tailpipe adaptor to complete the system.