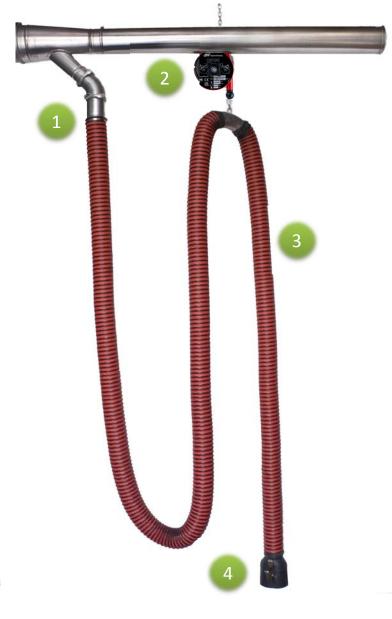

- 1) Fabric Hose Connects Directly to Ductwork.
- 2) Balancer is Mounted to Ceiling Above
- 3) Fabric Hose Is Positioned Aside From Work Area
- 4) Tailpipe Adaptors Connect Directly to Fabric Hose